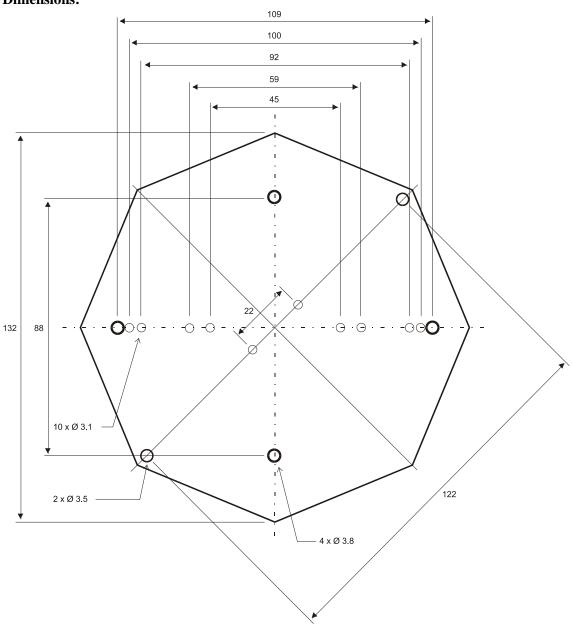

### **Dimensions:**

| Technical data |           |  |
|----------------|-----------|--|
| Weight (g)     | ~160      |  |
| Material       | Aluzink ® |  |

All technical features and data are subject to changes without notice, resulting from continuous development and improvement.