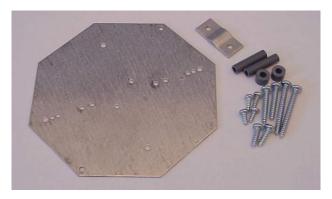

#### General

6363 is a kit that consists of the following:

- A metal plate with pre-drilled screw holes for all kinds of detectors / bases.
- A clamp (to fix the plate to a wire)
- Two screws 3.5x10 mm
- Two screws 3.5x12 mm
- Two screws 4x15 mm
- Two screws 4x27 mm
- Two screws 4x40 mm
- Two spacers 6.4 mm Ø 9.5 / 4.5
- Two spacers 25.4 mm Ø 6.4 / 4.5

Plate for wire installation. (Detector and base are <u>not included</u>.)