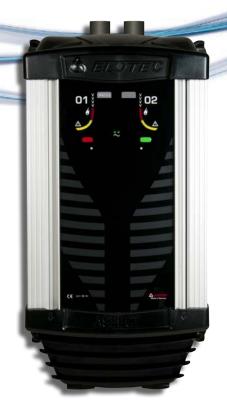

# PRODUCT LEAFLET

Grizzle aspirating smoke detector AE2010G-P

## **FEATURES**

- Extremely reliable in difficult environments; dust, humidity, corrosive, etc.
- $\cdot$  Covers the entire spectrum from server rooms to heavy industry/parking garages.
- Self calibrating without any need at all for manual adjustments.
- · 2x100 m pipe lenght.

#### **DATA**

230 V AC

- 40 to +60 °C

WiFi

< 98%

272 x 530 x 143 mm

IP44

~6600 g

### **GENERAL**

- Tested and approved according to EN54-4 and EN54-20, classes B and C
- · VdS approval: G 211092
- · CPD: 0786-CPD-21084