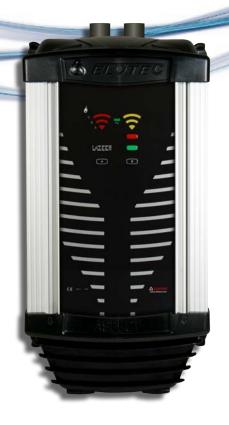

# PRODUCT LEAFLET

Lazeer aspirating smoke detector AE2010L-P

### **FEATURES**

- · Developed for early warning in clean rooms with high demands to quick detection of smoke and fire gases.
- · Lazeer indicates presence of smoke in three preset levels, and can be configured to raise the alarm at any one of these levels.
- · Two pipelines one detection zone.
- · 2x100 meter pipe length.
- · Self calibrating without any need at all for manual adjustments.

#### **DATA**

230 V AC

- 40 to +60 °C

WiFi

< 98%

272 x 530 x 143 mm

~6600 g

**GENERAL** 