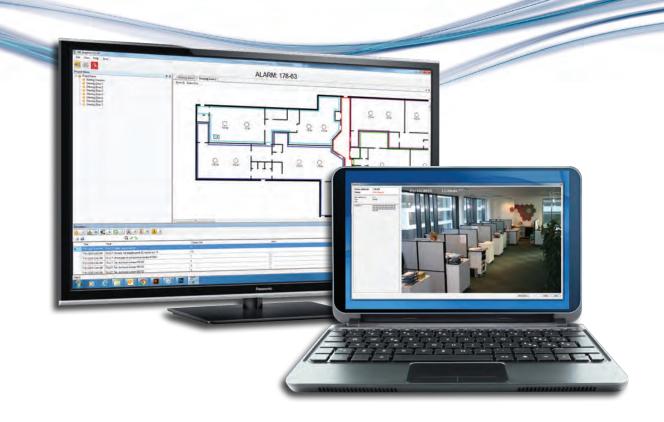

## **FEATURES**

- · Monitors a complete EBL system
- · Reports fire alarm, faults or other deviations
- · Possibility to reset fire alarms and acknowledge faults
- · Possibility to disable / re-enable single alarm points or zones graphically
- · Easy configuration with EBL Graphics Designer
- · Supports hierarchical drawing image handling, so that the user may monitor the system on detailed drawings
- · Inspect the monitored area with a linked Panasonic network camera